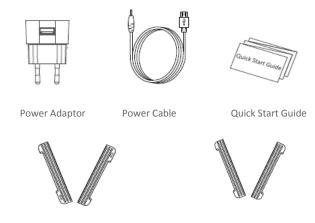

# Accessories (Reference)

HDD Rubber Case 2 (Optional) (Appropriate for 9mm thick HDD)

HDD Rubber Case 1 (Optional) (Appropriate for 7mm thick HDD)