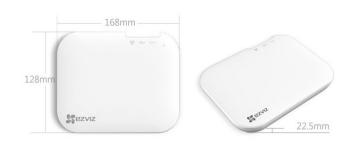

#### Dimension

# Specifications

| Model&Name               | Model                      | CS-X3-108                                           | CS-X3-108/500G | CS-X3-108/1T |
|--------------------------|----------------------------|-----------------------------------------------------|----------------|--------------|
|                          | Name                       | Internet Video Recorder                             |                |              |
| Video Input              | Cloud Camera<br>Number     | 8                                                   |                |              |
|                          | Camera Type                | EZVIZ Cloud Camera                                  |                |              |
|                          | Video Input Band-<br>width | 50Mbps                                              |                |              |
| HDD                      | HDD Capacity               | One SATA inter-<br>face for 2.5-inch<br>HDD access  | 500G           | <b>1</b> T   |
| External Inter-<br>faces | Internet Interface         | One, RJ45 10M/100M Self-adaptive Ethernet Interface |                |              |
|                          | USB Interface              | One, USB 2.0                                        |                |              |
| Others                   | Power Supply               | DC 5V                                               |                |              |
|                          | Consumption                | Maximum 10W                                         |                |              |
|                          | Dimension                  | 168mm*128mm*22.5mm                                  |                |              |
|                          | Working Temperature        | -10°C to 50°C                                       |                |              |
|                          | Working Humidity           | 10% to 95%                                          |                |              |
|                          | Weight (Without HDD)       | 200g                                                |                |              |